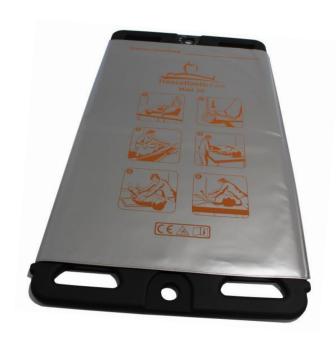

## **Transatlantic Rollboard Series (Mini)**

The Transatlantic Rollboard Series is ideally suited for atraumatic, painless and low-friction transfer of seated, recumbent and heavy patients to a mobile shower trolley, bed, wheel-chairs, operating table or x-ray table. The Rollboard is radiolucent and has an antibacterial cover.

Description: Rollboard
Part Number: 121020
max. load capacity: 350 KG
Dimensions: 90 x 50 cm

Material: Polyethylene, latex free Gliding silver nilon fabric

Colour: silver / black Coating: antibacterial